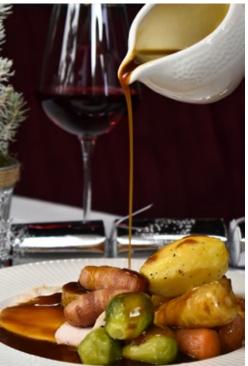

#### MAINS

Roast Turkey pigs in blankets, sage & onion stuffing, rosemary gravy

Butternut Squash, Lentil & Almond Wellington sage & onion stuffing, miso gravy

Roast Fillet of Seabass braised red cabbage, parsley velouté

All served with roast potatoes and seasonal vegetables

#### MAINS

Roast Turkey pigs in blankets, sage & onion stuffing, rosemary gravy

Butternut Squash, Lentil & Almond Wellington stuffing, rosemary gravy

Roast Seabass parsley velouté

All served with roast potatoes and seasonal vegetables