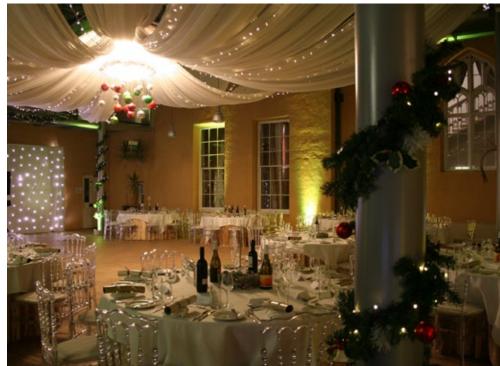

Arrival Drink, 3 Course Sit Down Meal, ½ Bottle Wine per person, Disco and DJ, Festive Novelties

#### DATES

From November 22nd till December 20th

#### VENUE

Hosted in our Manor House Atrium 60 – 120 Guests

#### **STARTERS**

Parsnip, Maple & Thyme Soup

Chicken Liver Pâté spiced fruit chutney, toasted brioche

Smoked Salmon beetroot mousse, pickled cucumber, horseradish snow





#### MAINS

Roast Turkey pigs in blankets, sage & onion stuffing, rosemary gravy

Butternut Squash, Lentil & Almond Wellington sage & onion stuffing, miso gravy

Roast Fillet of Seabass braised red cabbage, parsley velouté

All served with roast potatoes and seasonal vegetables

## DESSERTS

Apple Cinnamon Crumble custard

Christmas Pudding brandy cream

Chocolate Truffle Mousse white chocolate sauce









# FIRE AND ICE JOINER PARTIES



Per Table £900.00 up to 10 people

#### **INCLUSIONS**

Arrival Drink, 3 Course Sit Down Meal, Themed Entertainment, Disco and DJ, Festive Novelties

#### VENUE

Hosted in Ditton Manor Marquee

#### DATES

Friday 29th November
Saturday 30th November
Friday 6th December
Saturday 7th December
Friday 13th December
Saturday 14th December
Thursday 19th December

#### **STARTERS**

Parsnip, Maple & Thyme Soup

Chicken Liver Pâté apple & onion chutney, toasted brioche

Smoked Salmon beetroot mousse, pickled cucumber, horseradish snow

#### MAINS

Roast Turkey pigs in blankets, sage & onion stuffing, rosemary gravy

Butternut Squash, Lentil & Almond Wellington stuffing, rosemary gravy

Roast Seabass parsley velouté

All served with roast potatoes and seasonal veg